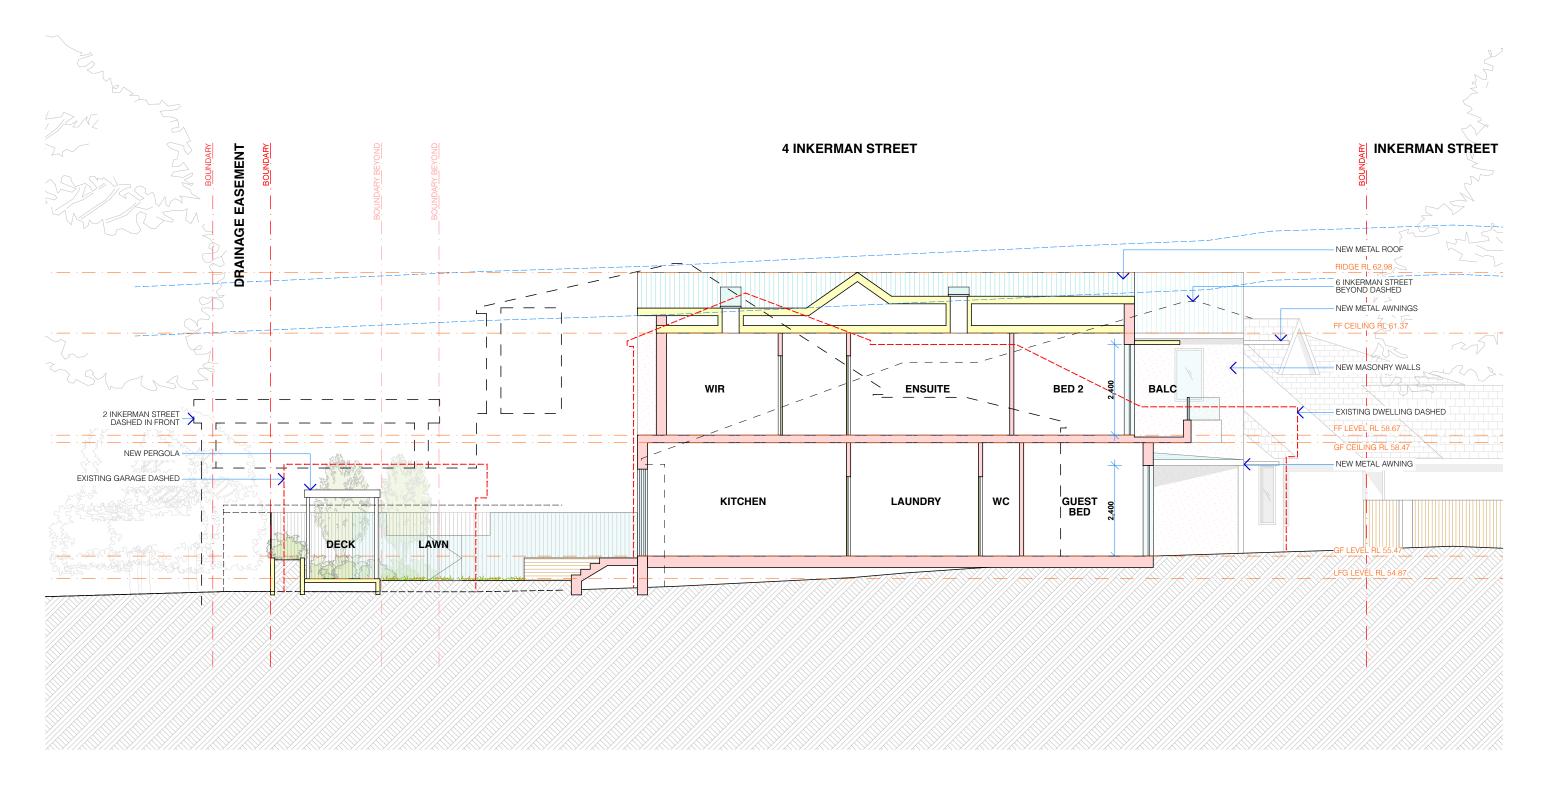

### THIND PARK

CHECKED BY AGR / DRAWN BY LR

1:100 @ A3

NEW DWELLING AND ASSOCIATED LANDSCAPING JEHAN THIND AND LAURA PARK 4 INKERMAN STREET MOSMAN NSW 2088 LOT A DP 966029

### SECTION DD. 1:100

AMENDMENTS M - REVISED DA DRAWINGS

VERIFY ALL DIMENSIONS ON SITE PRIOR TO COMMENCEMENT OF WORK. DO NOT SCALE OFF DRAWINGS. ANY DISCREPANCIES ARE TO BE BROUGHT TO THE ATTENTION OF ROTH ARCHITECTS PTY LTD PRIOR TO THE COMMENCEMENT OF WORK. THIS DRAWING IS THE COPYRIGHT AND THE PROPERTY OF ROTH ARCHITECTS PTY LTD AND MUST NOT BE REPRODUCED WITHOUT WRITTEN AUTHORITY FROM ROTH ARCHITECTS PTY LTD. WWW.ROTH.COM.AU NOMINATED ARCHITECT - ALEX ROTH. NSW REG 7276 P/ 02 9327 3577 M/ 0404 466 364 E / ALEX@ROTH.COM.AU 1/80 QUEEN STREET WOOLLAHRA 2025 / PO BOX 386 WOOLLAHRA 1350

### THIND PARK

13/8/21

CHECKED BY AGR / DRAWN BY LR

1:100 @ A3