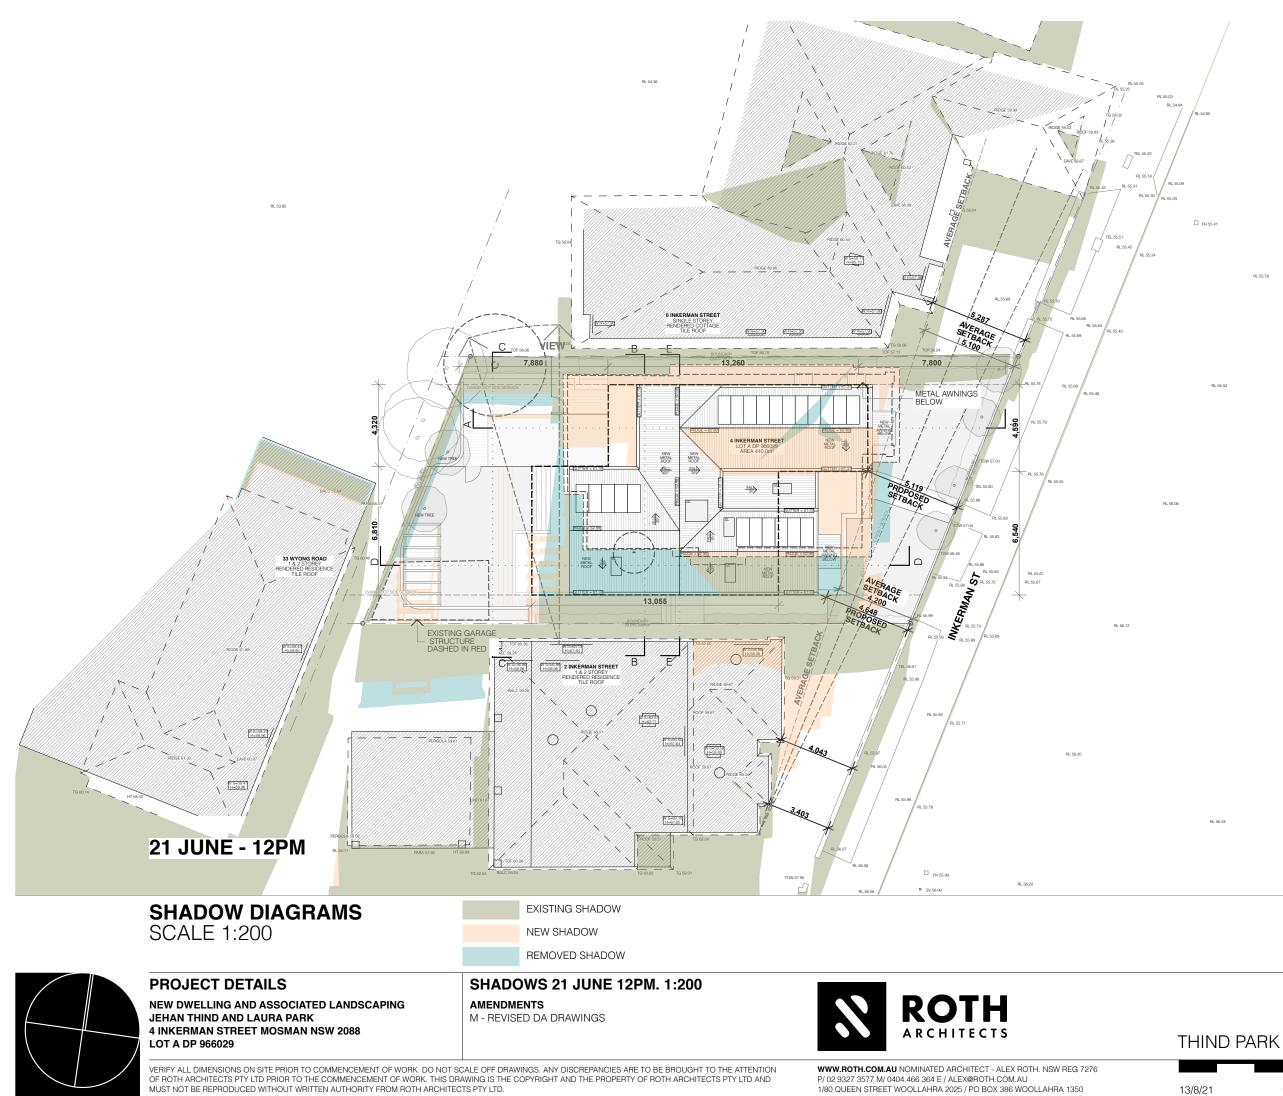

RL 55.78

1:200 @ A3

CHECKED BY AGR / DRAWN BY LR

**SHADOWS 21 JUNE 12PM** 

**DA.29 (M)** 

BL 55 52

VERIFY ALL DIMENSIONS ON SITE PRIOR TO COMMENCEMENT OF WORK. DO NOT SCALE OFF DRAWINGS. ANY DISCREPANCIES ARE TO BE BROUGHT TO THE ATTENTION OF ROTH ARCHITECTS PTY LTD PRIOR TO THE COMMENCEMENT OF WORK. THIS DRAWING IS THE COPYRIGHT AND THE PROPERTY OF ROTH ARCHITECTS PTY LTD AND MUST NOT BE REPRODUCED WITHOUT WRITTEN AUTHORITY FROM ROTH ARCHITECTS PTY LTD.