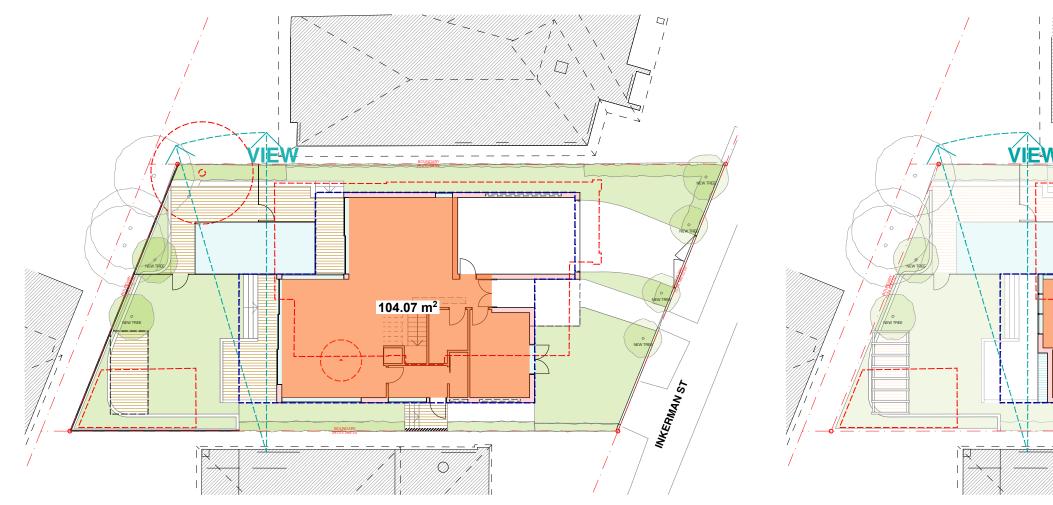

## SITE PLAN

13/8/21

CHECKED BY AGR / DRAWN BY LR

1:200 @ A3

NEW DWELLING AND ASSOCIATED LANDSCAPING JEHAN THIND AND LAURA PARK **4 INKERMAN STREET MOSMAN NSW 2088** LOT A DP 966029

## LANDSCAPED AREA

MINIMUM LANDSCAPED AREA = 30% OF SITE AREA SITE AREA =  $410 \text{ m}^2$ 

PROPOSED LANDSCAPED AREA = 150.13 m<sup>2</sup> = 36% OF SITE AREA

## **PRIVATE OPEN SPACE**

MINIMUM PRIVATE OPEN SPACE =  $24 \text{ m}^2$ 

PROPOSED PRIVATE OPEN SPACE = 116.61 m<sup>2</sup>

## **FLOOR SPACE RATIO**

MAXIMUM FLOOR SPACE RATIO = 0.5:1

SITE AREA = **410 m<sup>2</sup>** PROPOSED GROSS FLOOR AREA = 203.06 m<sup>2</sup> PROPOSED FLOOR SPACE RATIO = 0.50:1