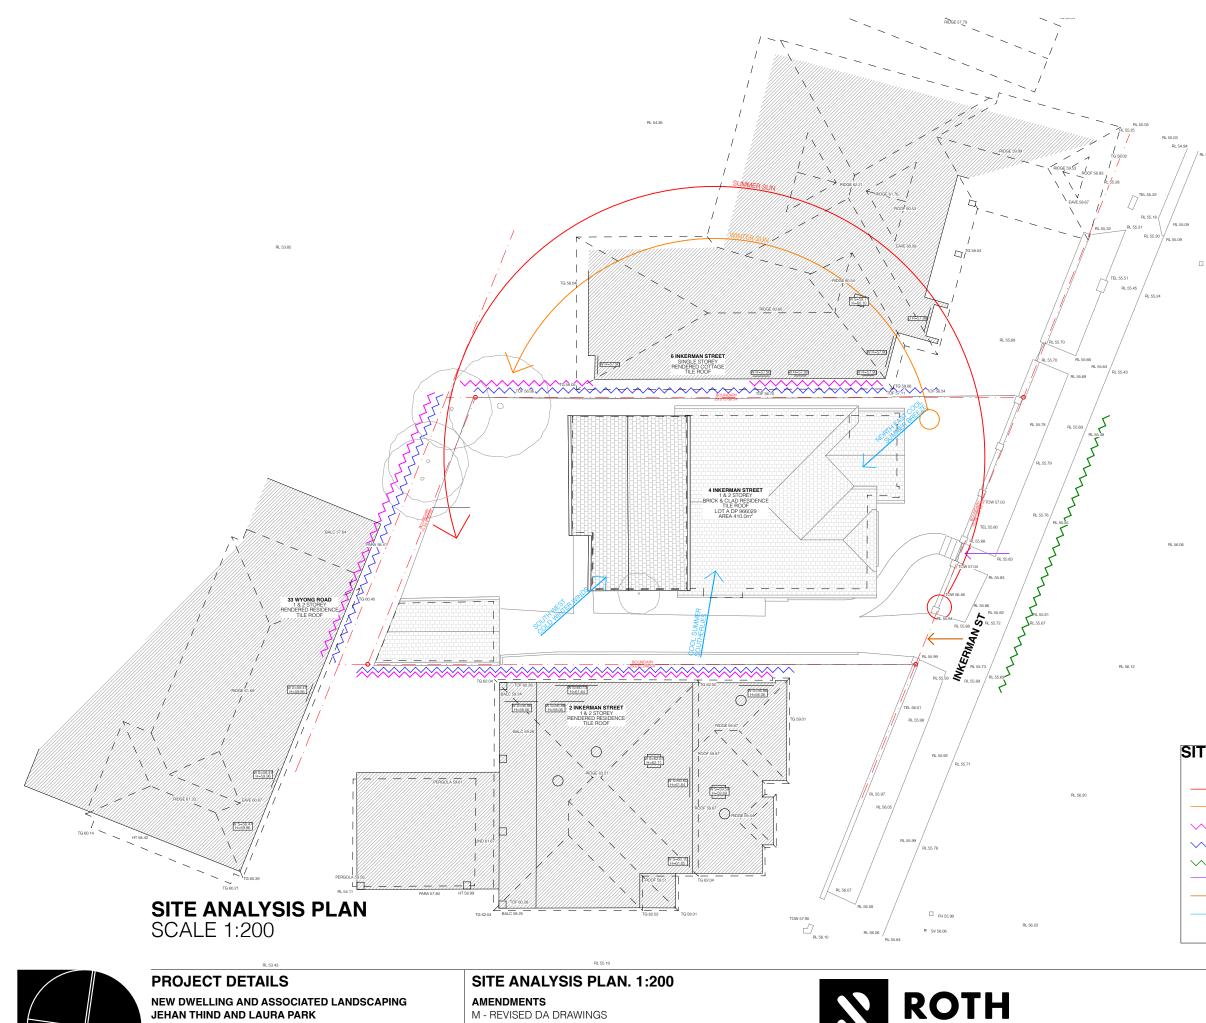

## DA.01 (M) SITE ANALYSIS PLAN

|                   | WINTER SUN                |
|-------------------|---------------------------|
|                   | WINTER JUN                |
| ~~~~~             | EXISTING PRIVACY ISSUES   |
| ~~~~~             | EXISTING ACOUSTIC ISSUES  |
| ~~~~~             | POTENTIAL NOISE SOURCES   |
| $\longrightarrow$ | PEDESTRIAN ACCESS TO SITE |
| $\longrightarrow$ | VEHICLE ACCESS TO SITE    |
| $\longrightarrow$ | WIND                      |
|                   |                           |

### SITE ANALYSIS LEGEND

BL 55 52

RL 55.40

□ FH 55.41

RL 55.78

SUMMER SUN

VERIFY ALL DIMENSIONS ON SITE PRIOR TO COMMENCEMENT OF WORK. DO NOT SCALE OFF DRAWINGS. ANY DISCREPANCIES ARE TO BE BROUGHT TO THE ATTENTION OF ROTH ARCHITECTS PTY LTD PRIOR TO THE COMMENCEMENT OF WORK. THIS DRAWING IS THE COPYRIGHT AND THE PROPERTY OF ROTH ARCHITECTS PTY LTD AND MUST NOT BE REPRODUCED WITHOUT WRITTEN AUTHORITY FROM ROTH ARCHITECTS PTY LTD.