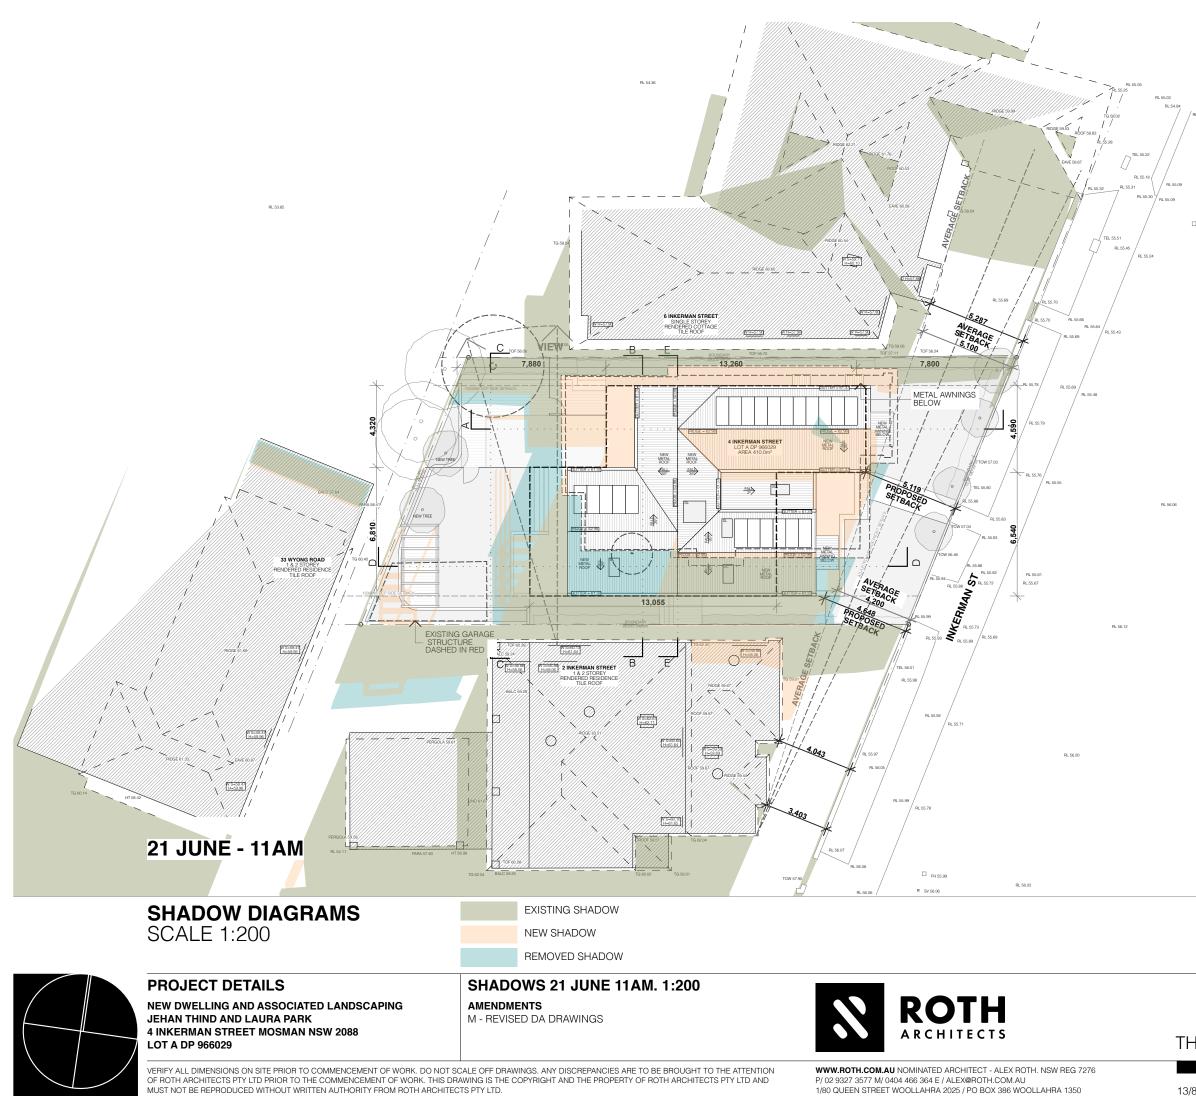

#### □ FH 55.41

RL 55.78

RL 56.02

DA.26 (M) SHADOWS 21 JUNE 9AM

RL 55.52

## THIND PARK

13/8/21

P/ 02 9327 3577 M/ 0404 466 364 E / ALEX@ROTH.COM.AU 1/80 QUEEN STREET WOOLLAHRA 2025 / PO BOX 386 WOOLLAHRA 1350

□ FH 55.41 RL 55.78

THIND PARK

CHECKED BY AGR / DRAWN BY LR

P/ 02 9327 3577 M/ 0404 466 364 E / ALEX@ROTH.COM.AU 1/80 QUEEN STREET WOOLLAHRA 2025 / PO BOX 386 WOOLLAHRA 1350