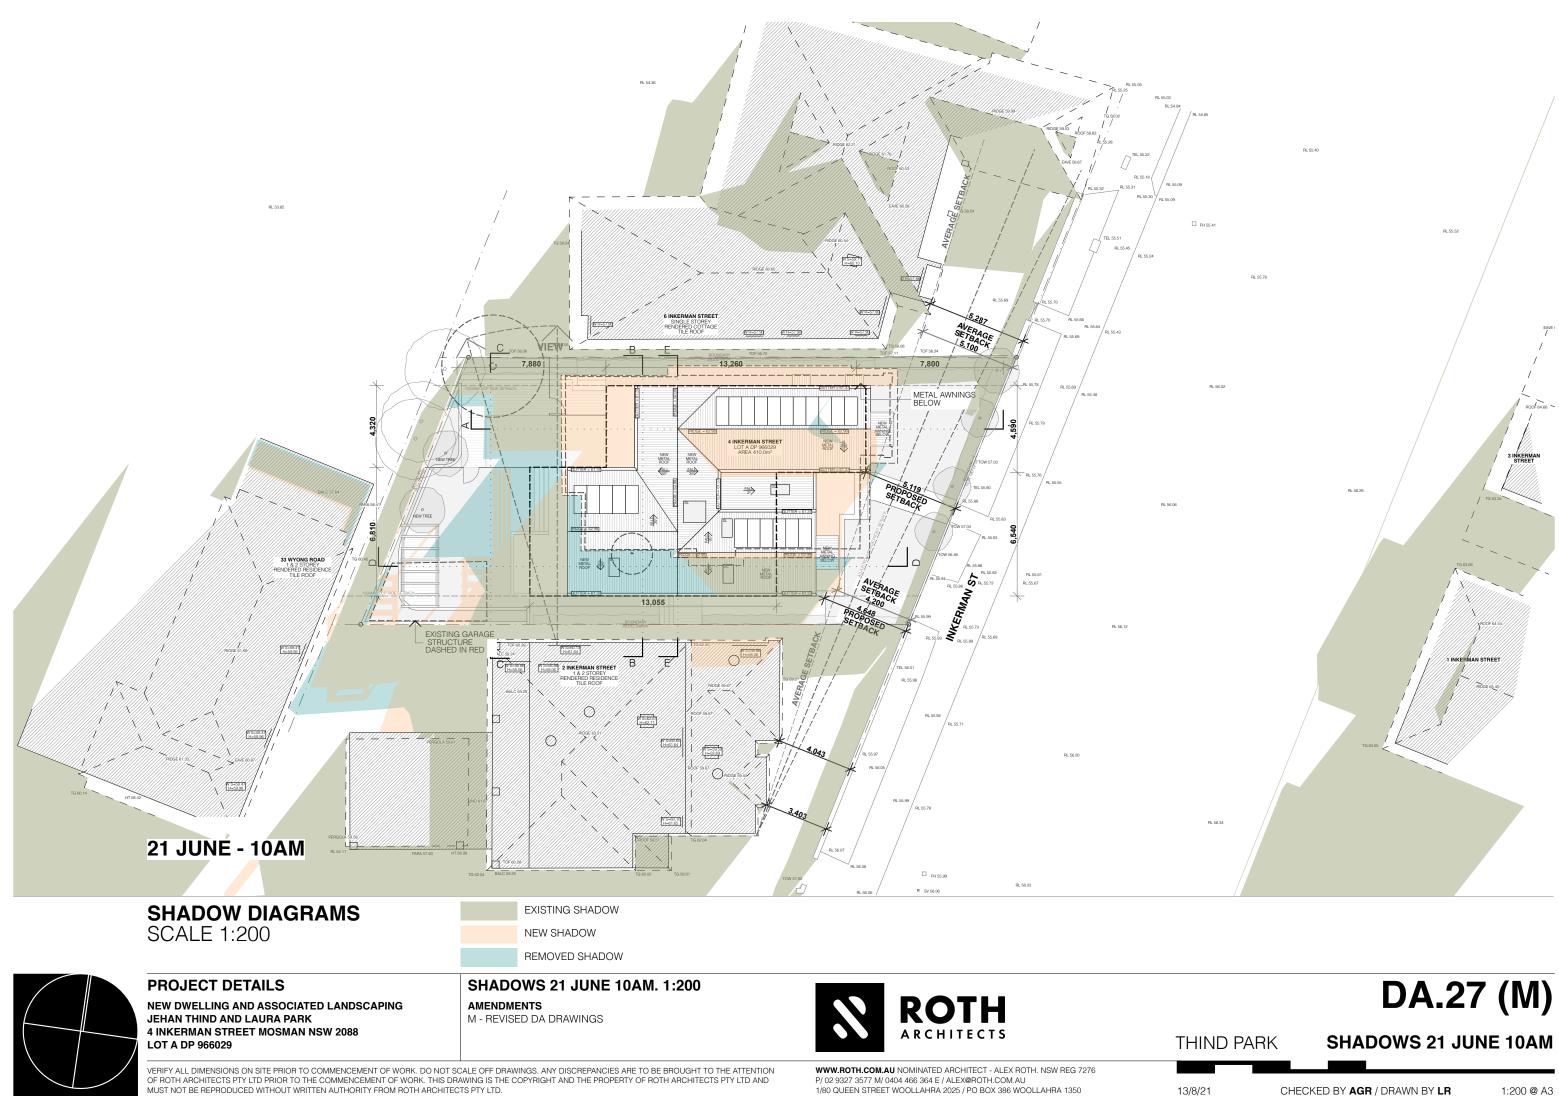

## THIND PARK

13/8/21

P/ 02 9327 3577 M/ 0404 466 364 E / ALEX@ROTH.COM.AU 1/80 QUEEN STREET WOOLLAHRA 2025 / PO BOX 386 WOOLLAHRA 1350

□ FH 55.41 RL 55.78

THIND PARK

CHECKED BY AGR / DRAWN BY LR

P/ 02 9327 3577 M/ 0404 466 364 E / ALEX@ROTH.COM.AU 1/80 QUEEN STREET WOOLLAHRA 2025 / PO BOX 386 WOOLLAHRA 1350

RL 55.78

1:200 @ A3

CHECKED BY AGR / DRAWN BY LR

**SHADOWS 21 JUNE 12PM** 

**DA.29 (M)** 

BL 55 52

VERIFY ALL DIMENSIONS ON SITE PRIOR TO COMMENCEMENT OF WORK. DO NOT SCALE OFF DRAWINGS. ANY DISCREPANCIES ARE TO BE BROUGHT TO THE ATTENTION OF ROTH ARCHITECTS PTY LTD PRIOR TO THE COMMENCEMENT OF WORK. THIS DRAWING IS THE COPYRIGHT AND THE PROPERTY OF ROTH ARCHITECTS PTY LTD AND MUST NOT BE REPRODUCED WITHOUT WRITTEN AUTHORITY FROM ROTH ARCHITECTS PTY LTD.