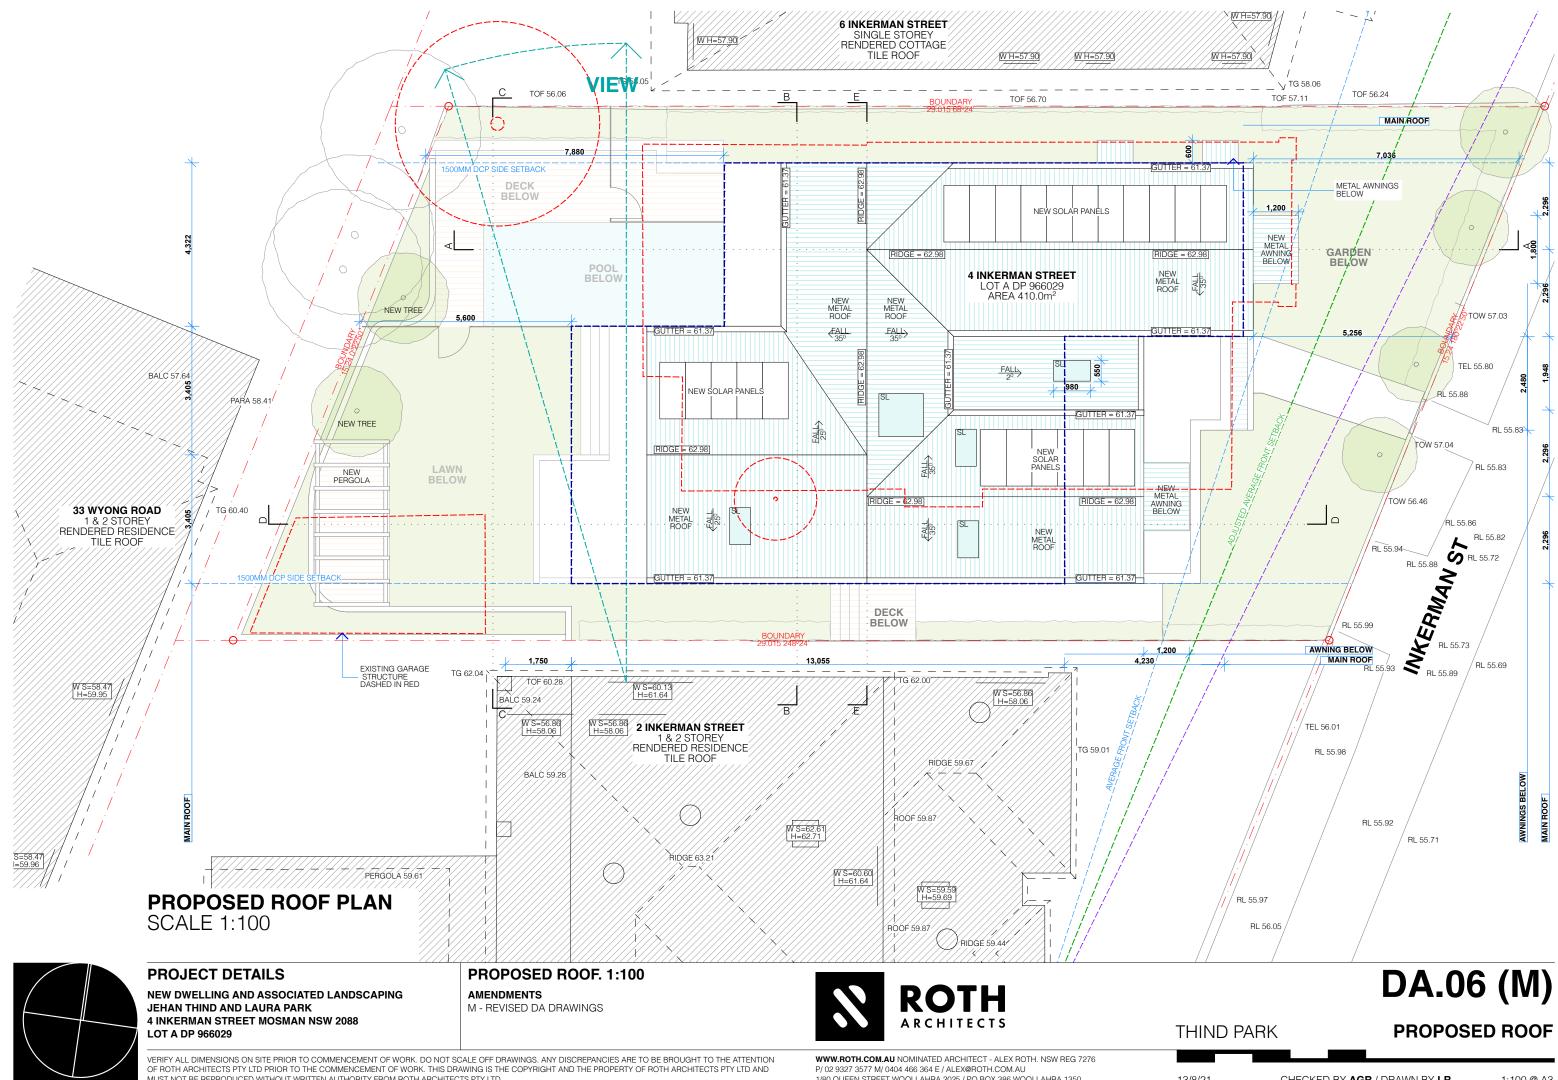

## SITE PLAN

13/8/21

CHECKED BY AGR / DRAWN BY LR

1:200 @ A3

NEW DWELLING AND ASSOCIATED LANDSCAPING JEHAN THIND AND LAURA PARK **4 INKERMAN STREET MOSMAN NSW 2088** LOT A DP 966029