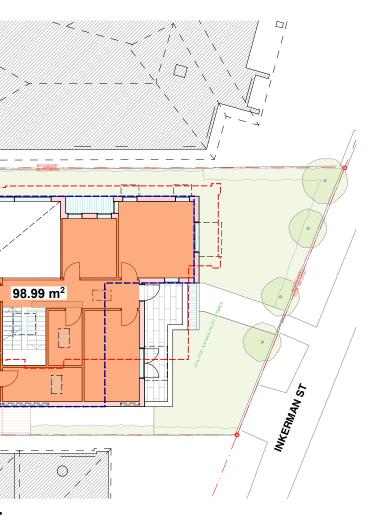

## **FLOOR SPACE RATIO**

MAXIMUM FLOOR SPACE RATIO = 0.5:1

SITE AREA = **410 m<sup>2</sup>** PROPOSED GROSS FLOOR AREA = 203.06 m<sup>2</sup> PROPOSED FLOOR SPACE RATIO = 0.50:1