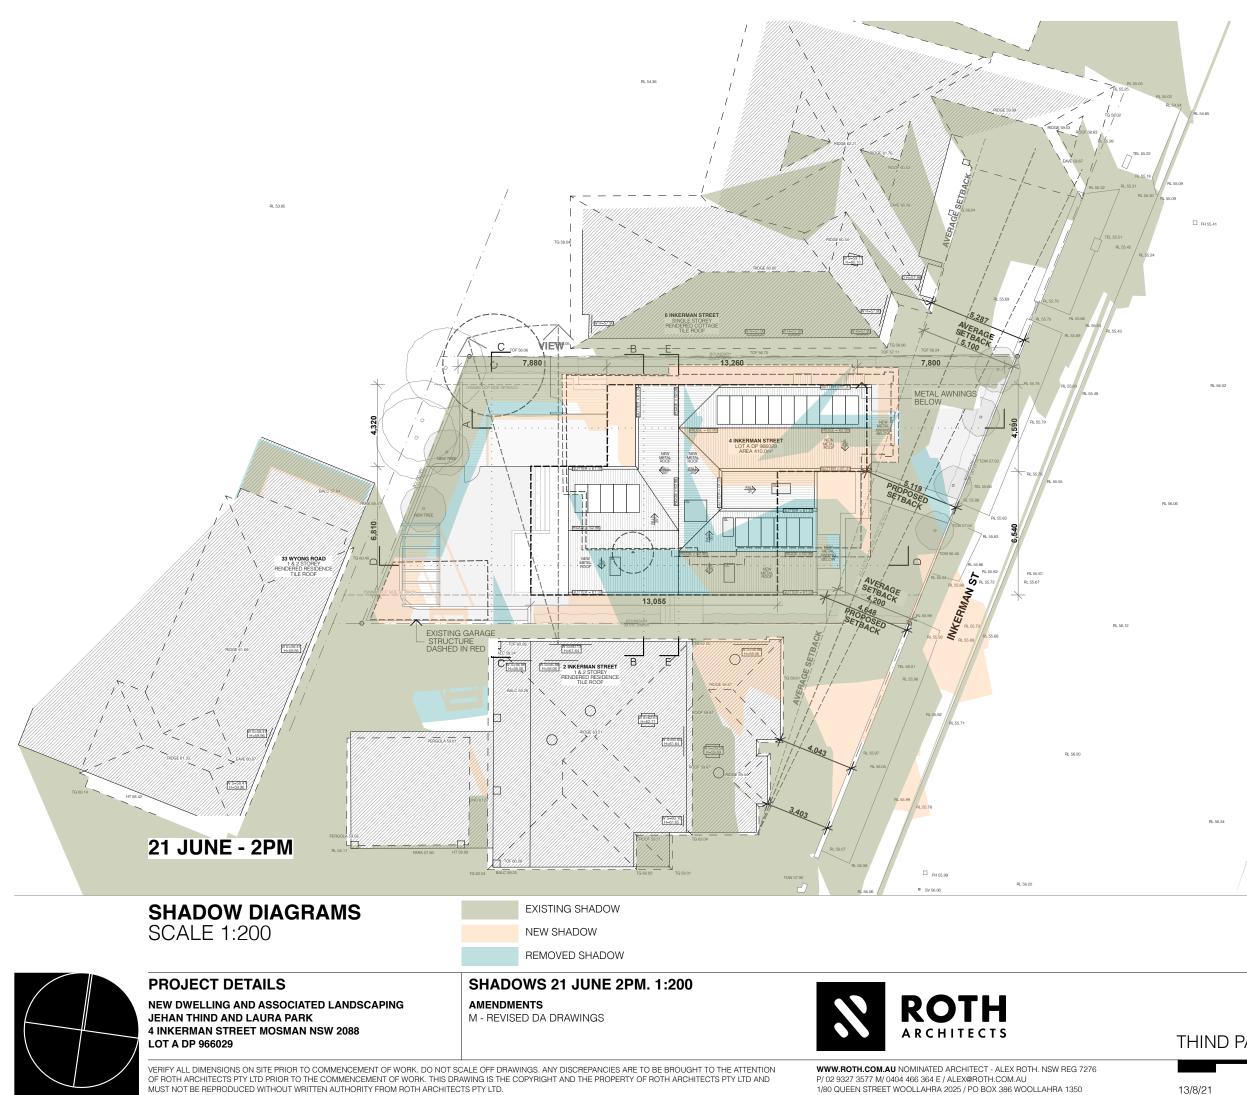

27 3577 M/ 0404 466 364 E / ALEX@ROTH.COM.AU 1/80 QUEEN STREET WOOLLAHRA 2025 / PO BOX 386 WOOLLAHRA 1350

RL 55.78

1:200 @ A3

CHECKED BY AGR / DRAWN BY LR

**SHADOWS 21 JUNE 12PM** 

**DA.29 (M)** 

BL 55 52



VERIFY ALL DIMENSIONS ON SITE PRIOR TO COMMENCEMENT OF WORK. DO NOT SCALE OFF DRAWINGS. ANY DISCREPANCIES ARE TO BE BROUGHT TO THE ATTENTION OF ROTH ARCHITECTS PTY LTD PRIOR TO THE COMMENCEMENT OF WORK. THIS DRAWING IS THE COPYRIGHT AND THE PROPERTY OF ROTH ARCHITECTS PTY LTD AND MUST NOT BE REPRODUCED WITHOUT WRITTEN AUTHORITY FROM ROTH ARCHITECTS PTY LTD.

P/ 02 9327 3577 M/ 0404 466 364 E / ALEX@ROTH.COM.AU 1/80 QUEEN STREET WOOLLAHRA 2025 / PO BOX 386 WOOLLAHRA 1350

13/8/21

RL 55.78

# DA.30 (M) **SHADOWS 21 JUNE 1PM**

THIND PARK

CHECKED BY AGR / DRAWN BY LR

1:200 @ A3



RL 55.78

# DA.31 (M) **SHADOWS 21 JUNE 2PM**

THIND PARK