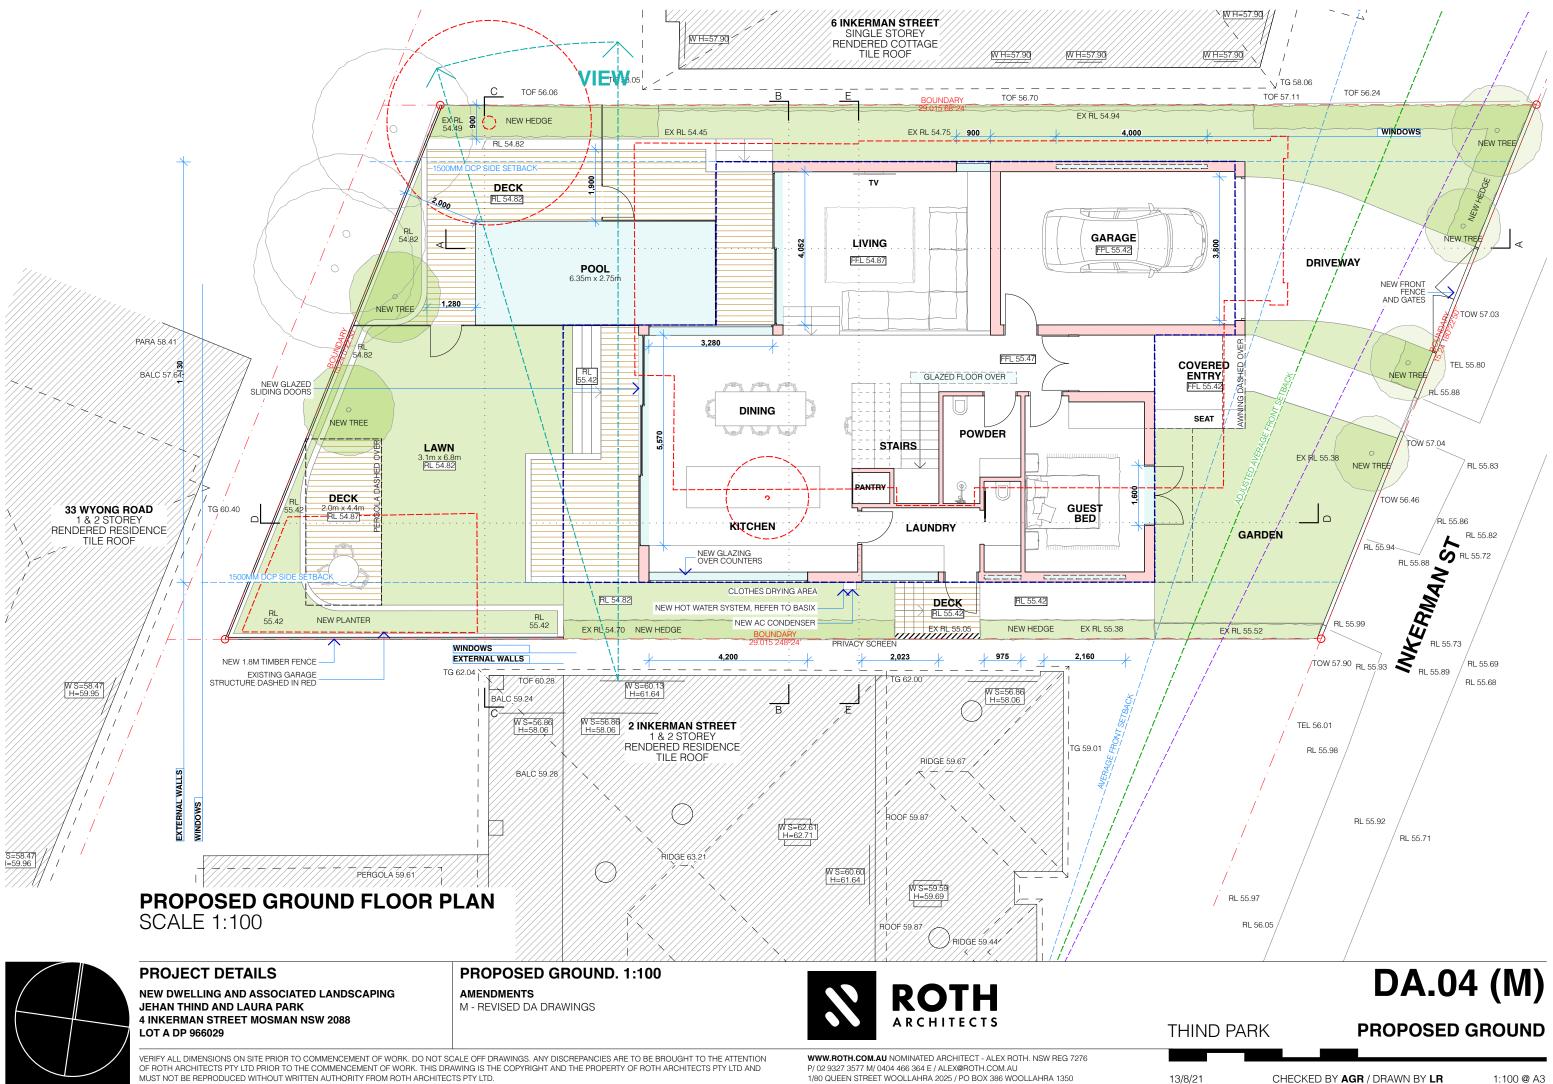

## SITE PLAN

13/8/21

CHECKED BY AGR / DRAWN BY LR

1:200 @ A3

NEW DWELLING AND ASSOCIATED LANDSCAPING JEHAN THIND AND LAURA PARK **4 INKERMAN STREET MOSMAN NSW 2088** LOT A DP 966029