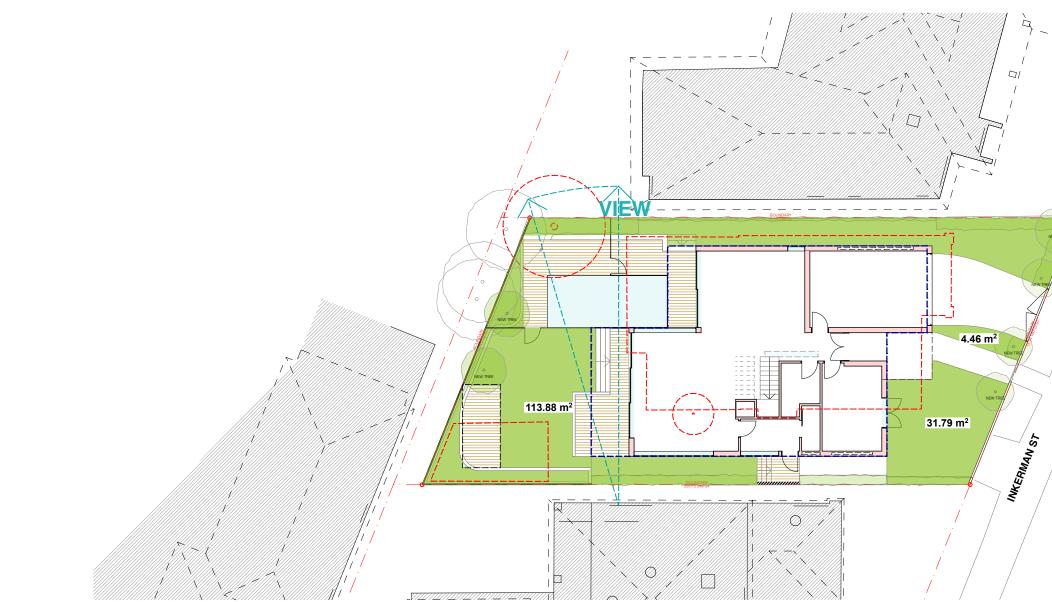

## LANDSCAPED AREA

MINIMUM LANDSCAPED AREA = 30% OF SITE AREA SITE AREA =  $410 \text{ m}^2$ 

PROPOSED LANDSCAPED AREA = 150.13 m<sup>2</sup> = 36% OF SITE AREA