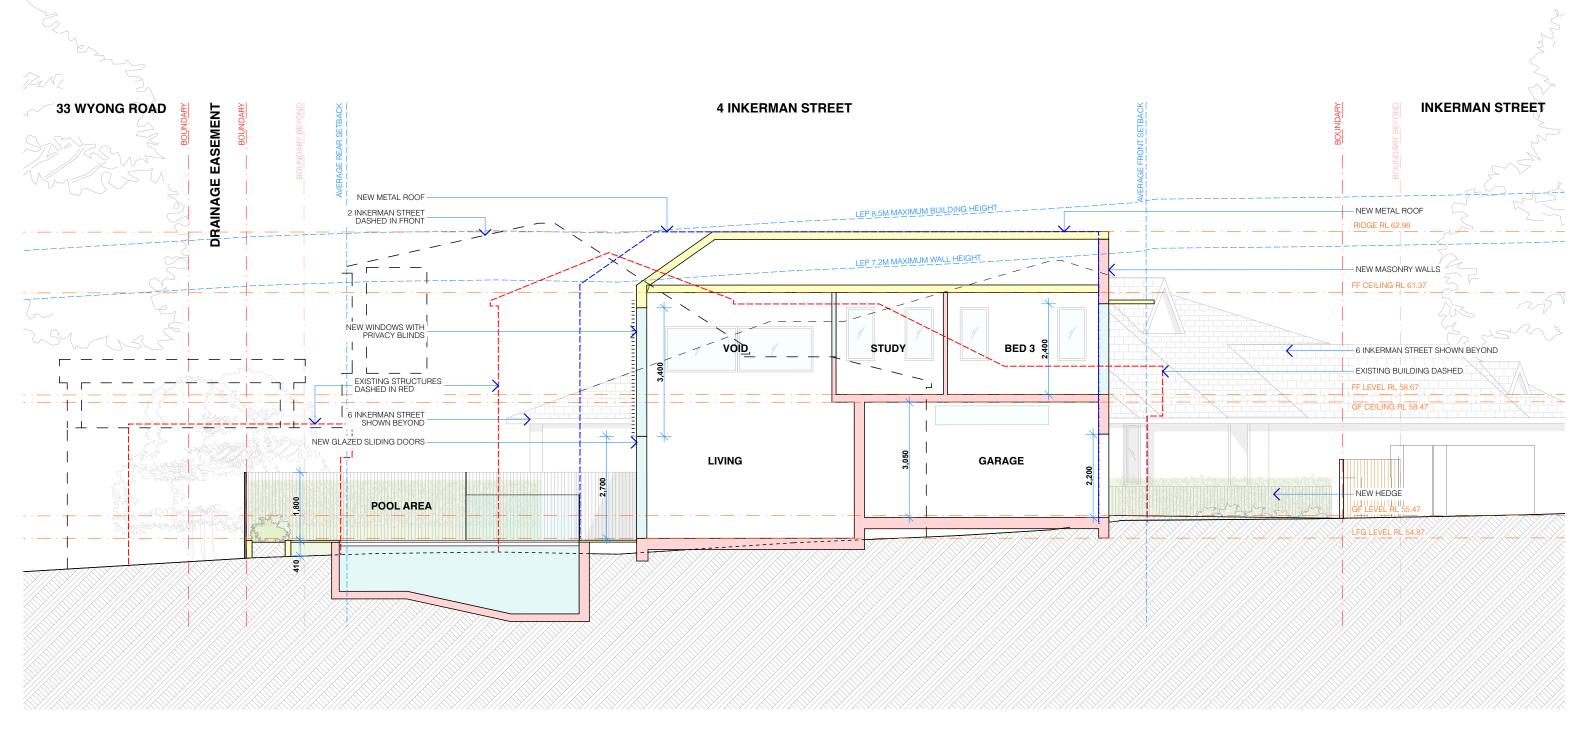

# DA.17 (M) **SECTION BB**

## THIND PARK

CHECKED BY AGR / DRAWN BY LR

OF ROTH ARCHITECTS PTY LTD PRIOR TO THE COMMENCEMENT OF WORK. THIS DRAWING IS THE COPYRIGHT AND THE PROPERTY OF ROTH ARCHITECTS PTY LTD AND MUST NOT BE REPRODUCED WITHOUT WRITTEN AUTHORITY FROM ROTH ARCHITECTS PTY LTD.