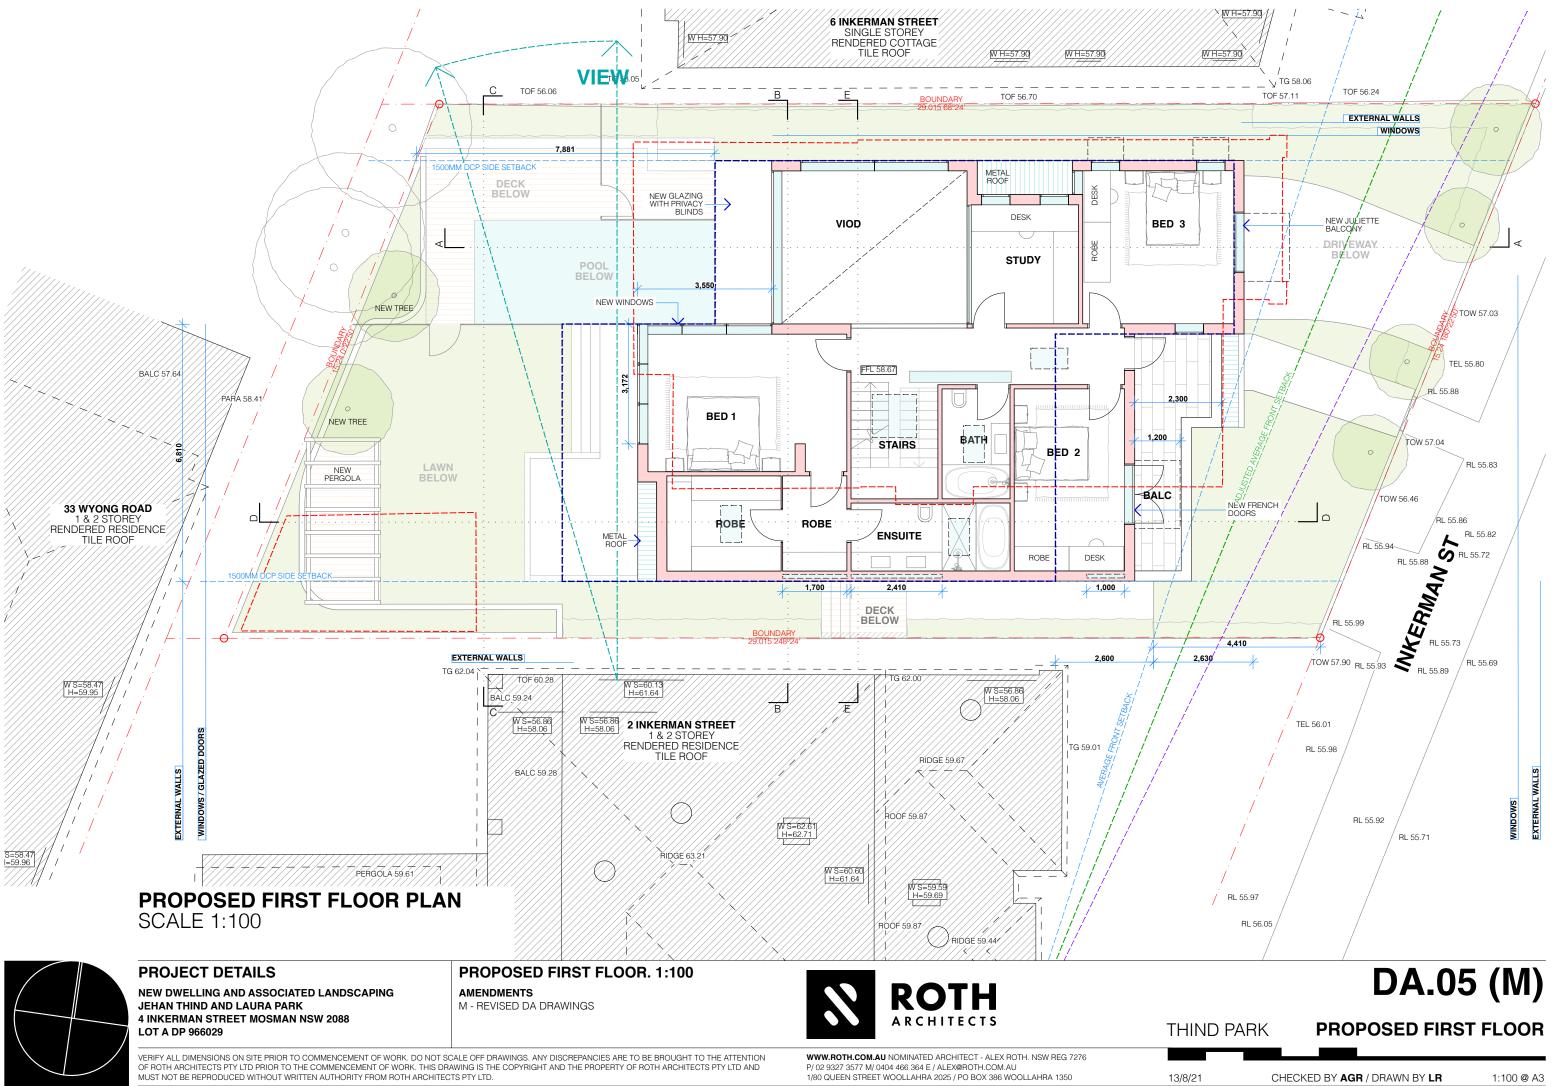

## SITE PLAN

13/8/21

CHECKED BY AGR / DRAWN BY LR

1:200 @ A3

NEW DWELLING AND ASSOCIATED LANDSCAPING JEHAN THIND AND LAURA PARK **4 INKERMAN STREET MOSMAN NSW 2088** LOT A DP 966029