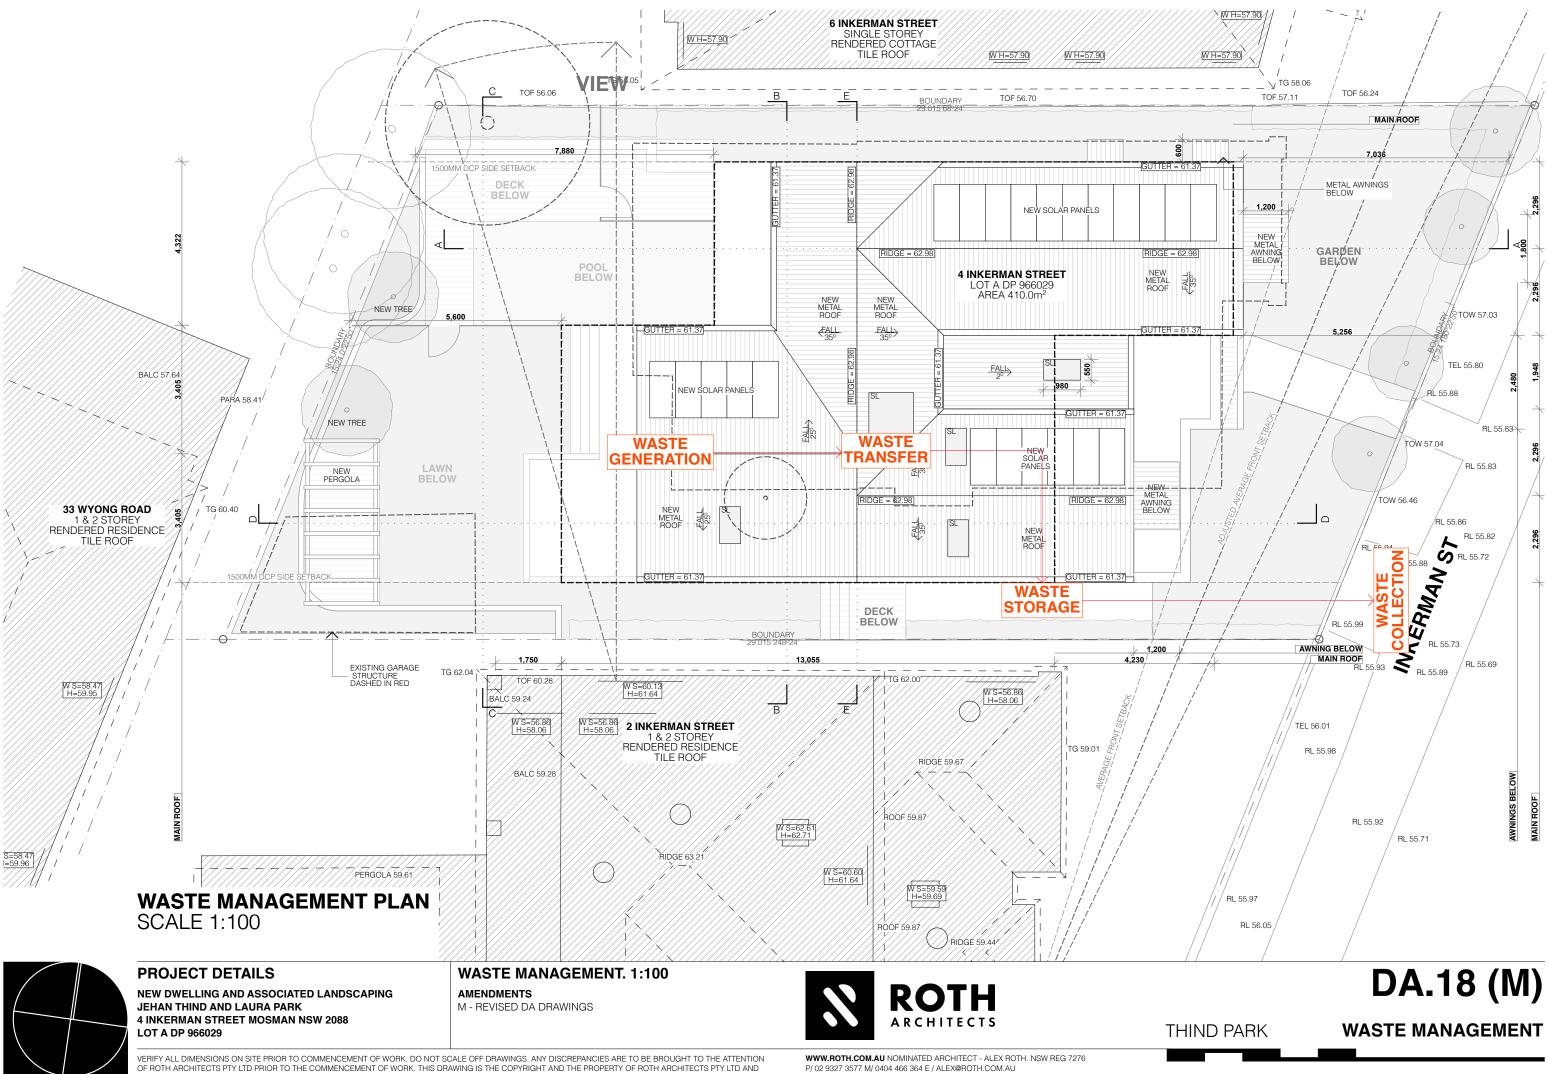

# EXTERNAL FINISHES SCHEDULE

| ITEM                                                                                                                          | MATERIAL / FINISH                                                                                                                                                                 |                                                                                                                                                                                       |         |
|-------------------------------------------------------------------------------------------------------------------------------|-----------------------------------------------------------------------------------------------------------------------------------------------------------------------------------|---------------------------------------------------------------------------------------------------------------------------------------------------------------------------------------|---------|
| ROOF                                                                                                                          | COLORBOND<br>WOODLAND GREY                                                                                                                                                        |                                                                                                                                                                                       |         |
| EXTERNAL WALLS                                                                                                                | PAINT FINISH<br>DULUX 'ANTIQUE WHITE USA'                                                                                                                                         |                                                                                                                                                                                       |         |
| WINDOWS                                                                                                                       | ALUMINIUM                                                                                                                                                                         |                                                                                                                                                                                       |         |
| EXTERNAL DOORS                                                                                                                | ALUMINIUM                                                                                                                                                                         |                                                                                                                                                                                       | -       |
| SKYLIGHTS                                                                                                                     | VELUX                                                                                                                                                                             |                                                                                                                                                                                       |         |
| FRONT & REAR FENCE                                                                                                            | TIMBER FENCE                                                                                                                                                                      |                                                                                                                                                                                       |         |
| AWNINGS                                                                                                                       | ALUMINIUM                                                                                                                                                                         |                                                                                                                                                                                       |         |
| PROJECT DETAILS                                                                                                               | EXTERNAL FINISHES                                                                                                                                                                 |                                                                                                                                                                                       |         |
| NEW DWELLING AND ASSOCIATED LANDSCAPING<br>JEHAN THIND AND LAURA PARK<br>4 INKERMAN STREET MOSMAN NSW 2088<br>LOT A DP 966029 | AMENDMENTS<br>M - REVISED DA DRAWINGS                                                                                                                                             | ROTH<br>ARCHITECTS                                                                                                                                                                    | ШНТ     |
|                                                                                                                               | NOT SCALE OFF DRAWINGS. ANY DISCREPANCIES ARE TO BE BROUGHT TO THE ATTENTION<br>HIS DRAWING IS THE COPYRIGHT AND THE PROPERTY OF ROTH ARCHITECTS PTY LTD AND<br>CHITECTS PTY LTD. | WWW.ROTH.COM.AU NOMINATED ARCHITECT - ALEX ROTH. NSW REG 7276<br>P/ 02 9327 3577 M/ 0404 466 364 E / ALEX@ROTH.COM.AU<br>1/80 QUEEN STREET WOOLLAHRA 2025 / PO BOX 386 WOOLLAHRA 1350 | 13/8/21 |

# DA.19 (M) **EXTERNAL FINISHES**

## HIND PARK

13/8/21

NEW DWELLING AND ASSOCIATED LANDSCAPING JEHAN THIND AND LAURA PARK **4 INKERMAN STREET MOSMAN NSW 2088** LOT A DP 966029

SECTION CC. 1:100

AMENDMENTS M - REVISED DA DRAWINGS

VERIFY ALL DIMENSIONS ON SITE PRIOR TO COMMENCEMENT OF WORK. DO NOT SCALE OFF DRAWINGS. ANY DISCREPANCIES ARE TO BE BROUGHT TO THE ATTENTION OF ROTH ARCHITECTS PTY LTD PRIOR TO THE COMMENCEMENT OF WORK. THIS DRAWING IS THE COPYRIGHT AND THE PROPERTY OF ROTH ARCHITECTS PTY LTD AND MUST NOT BE REPRODUCED WITHOUT WRITTEN AUTHORITY FROM ROTH ARCHITECTS PTY LTD.