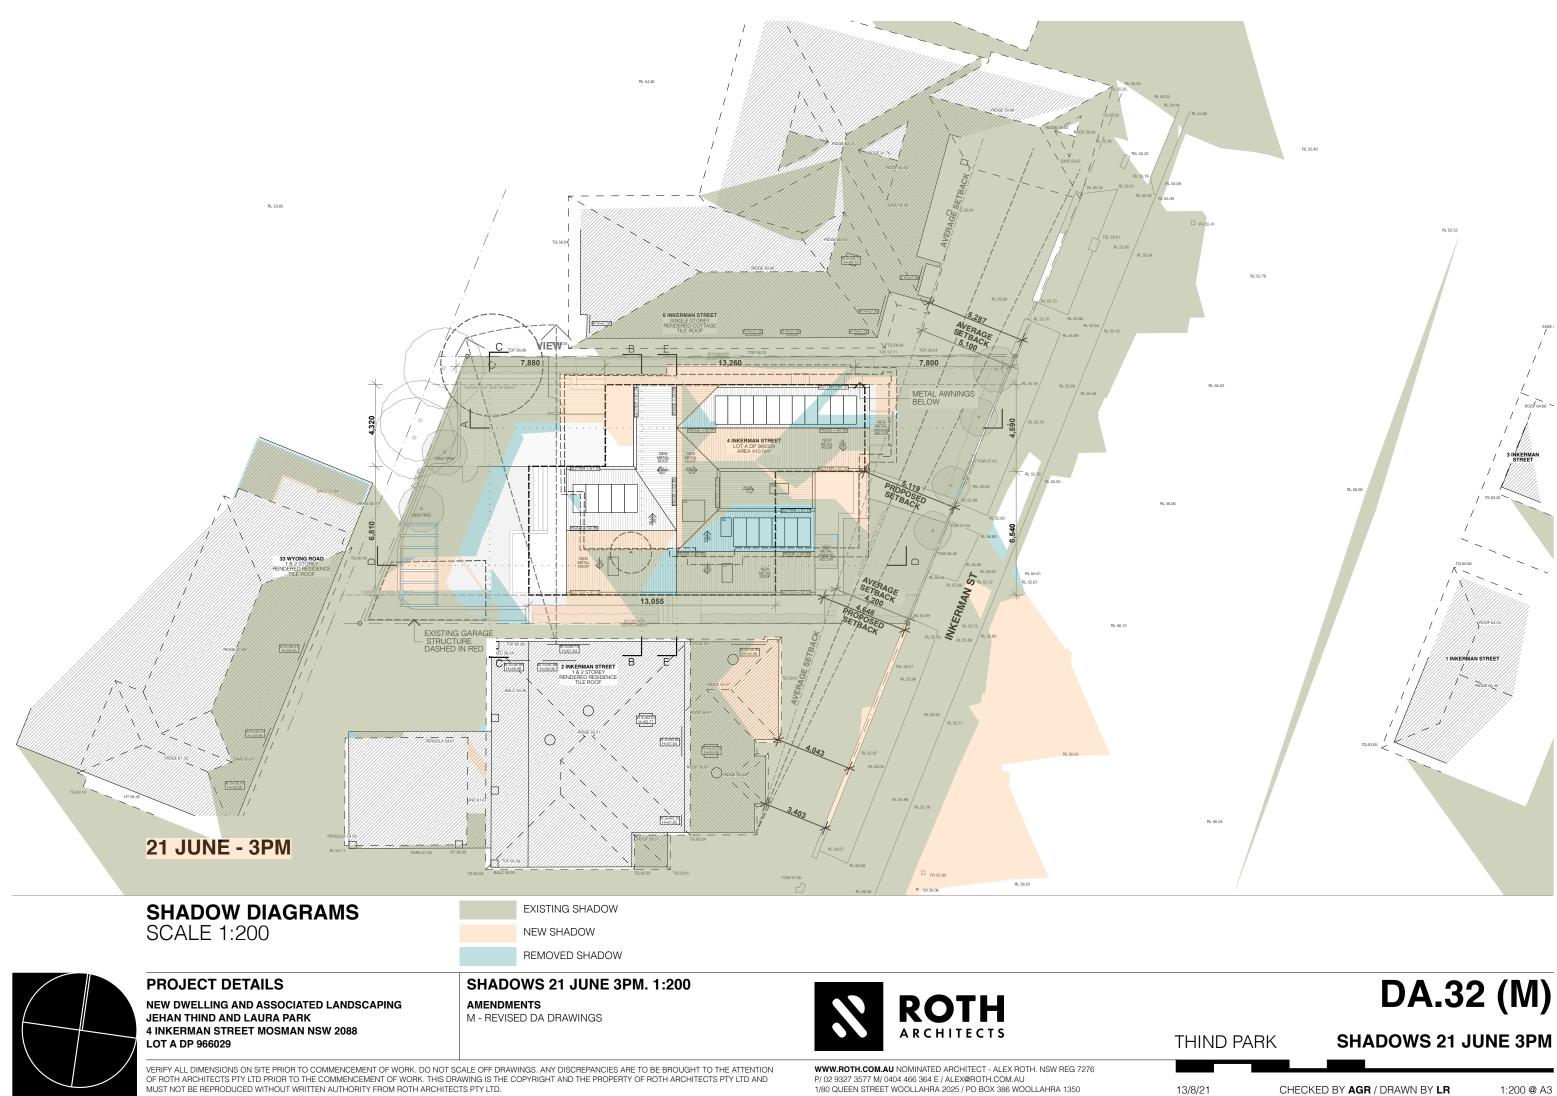

T WOOLLAHRA 2025 / PO BOX 386 WOOLLAHRA 1350

RL 55.78

1:200 @ A3

CHECKED BY AGR / DRAWN BY LR

**SHADOWS 21 JUNE 12PM** 

**DA.29 (M)** 

BL 55 52



VERIFY ALL DIMENSIONS ON SITE PRIOR TO COMMENCEMENT OF WORK. DO NOT SCALE OFF DRAWINGS. ANY DISCREPANCIES ARE TO BE BROUGHT TO THE ATTENTION OF ROTH ARCHITECTS PTY LTD PRIOR TO THE COMMENCEMENT OF WORK. THIS DRAWING IS THE COPYRIGHT AND THE PROPERTY OF ROTH ARCHITECTS PTY LTD AND MUST NOT BE REPRODUCED WITHOUT WRITTEN AUTHORITY FROM ROTH ARCHITECTS PTY LTD.

P/ 02 9327 3577 M/ 0404 466 364 E / ALEX@ROTH.COM.AU 1/80 QUEEN STREET WOOLLAHRA 2025 / PO BOX 386 WOOLLAHRA 1350

13/8/21

RL 55.78

# DA.30 (M) **SHADOWS 21 JUNE 1PM**

THIND PARK

CHECKED BY AGR / DRAWN BY LR

1:200 @ A3



RL 55.78

# DA.31 (M) **SHADOWS 21 JUNE 2PM**

THIND PARK