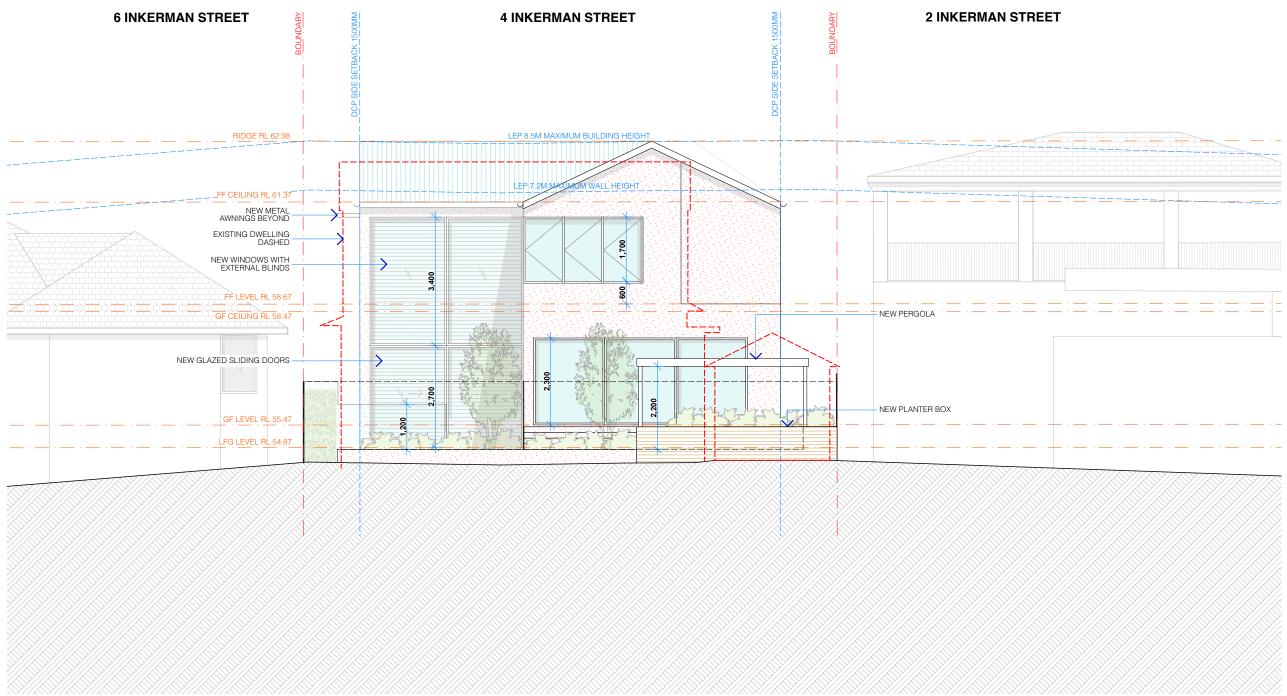

# DA.11 (M) **STREET ELEVATION**

### THIND PARK

CHECKED BY AGR / DRAWN BY LR

NEW DWELLING AND ASSOCIATED LANDSCAPING JEHAN THIND AND LAURA PARK **4 INKERMAN STREET MOSMAN NSW 2088** LOT A DP 966029