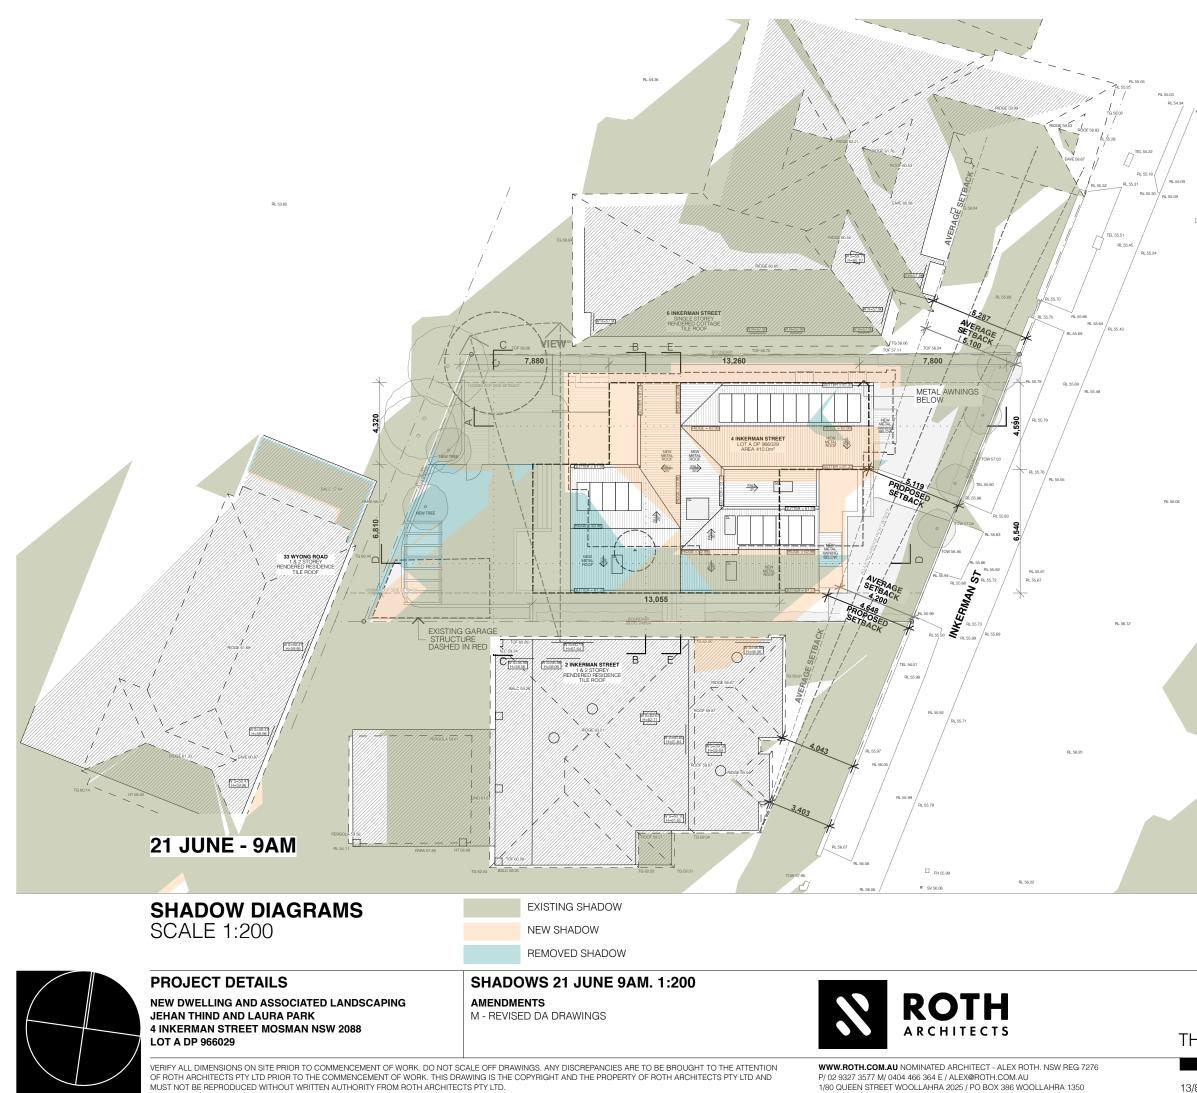

### / DI 5495

n. 0460

#### □ FH 55.41

RL 55.78

RL 56.02

DA.26 (M) SHADOWS 21 JUNE 9AM

RL 55.52

## THIND PARK

13/8/21

P/ 02 9327 3577 M/ 0404 466 364 E / ALEX@ROTH.COM.AU 1/80 QUEEN STREET WOOLLAHRA 2025 / PO BOX 386 WOOLLAHRA 1350

□ FH 55.41 RL 55.78

THIND PARK

CHECKED BY AGR / DRAWN BY LR

P/ 02 9327 3577 M/ 0404 466 364 E / ALEX@ROTH.COM.AU 1/80 QUEEN STREET WOOLLAHRA 2025 / PO BOX 386 WOOLLAHRA 1350