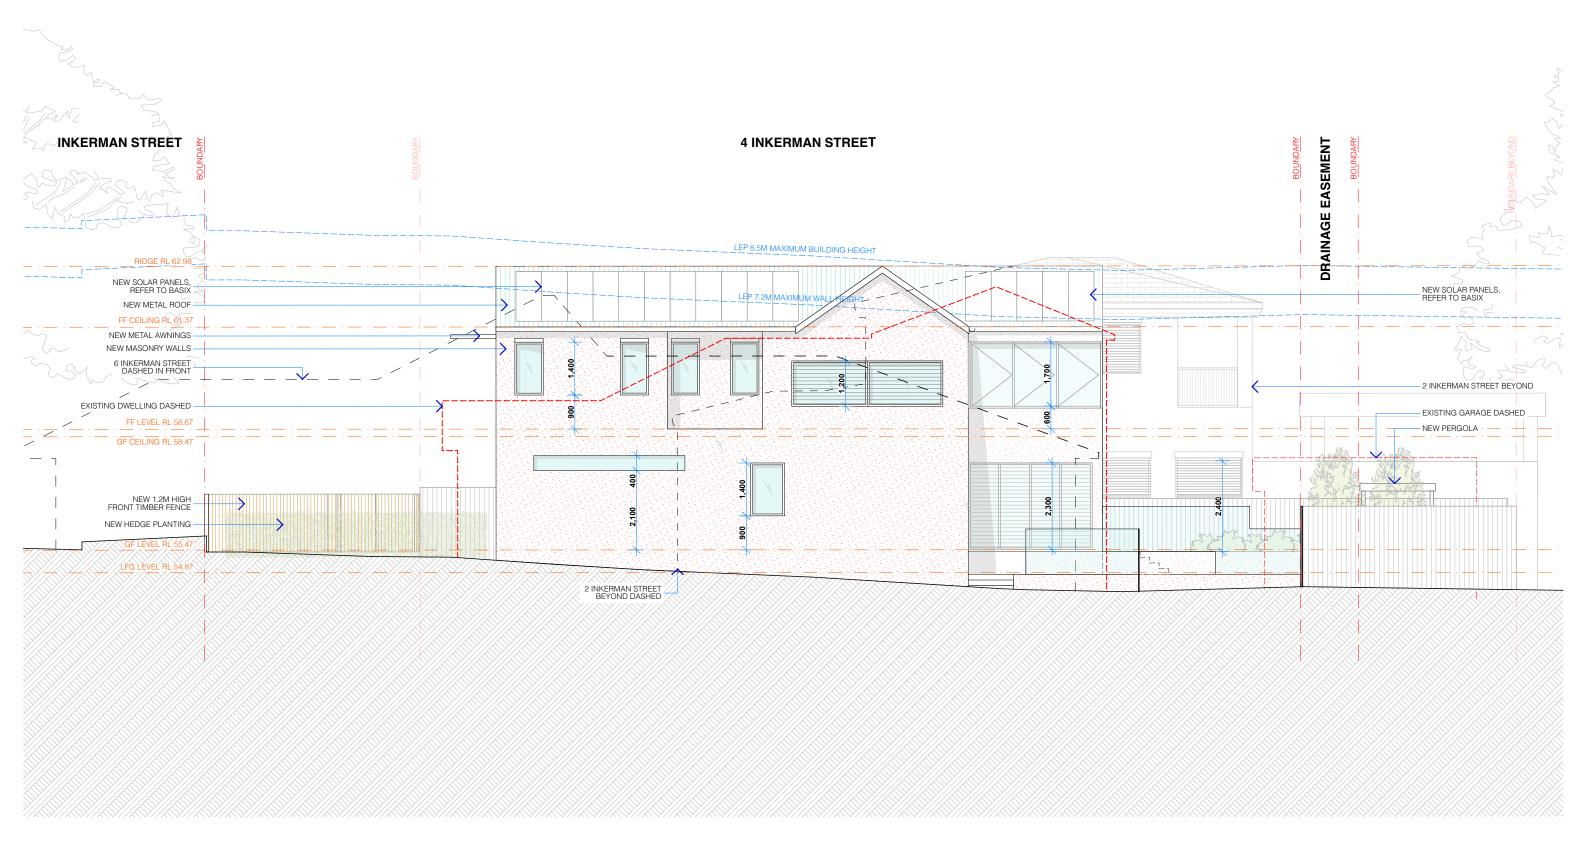

## SIDE (NORTH) ELEVATION SCALE 1:100

### PROJECT DETAILS

NEW DWELLING AND ASSOCIATED LANDSCAPING JEHAN THIND AND LAURA PARK 4 INKERMAN STREET MOSMAN NSW 2088 LOT A DP 966029

### SIDE ELEVATION. 1:100

AMENDMENTS M - REVISED DA DRAWINGS

VERIFY ALL DIMENSIONS ON SITE PRIOR TO COMMENCEMENT OF WORK. DO NOT SCALE OFF DRAWINGS. ANY DISCREPANCIES ARE TO BE BROUGHT TO THE ATTENTION OF ROTH ARCHITECTS PTY LTD PRIOR TO THE COMMENCEMENT OF WORK. THIS DRAWING IS THE COPYRIGHT AND THE PROPERTY OF ROTH ARCHITECTS PTY LTD AND MUST NOT BE REPRODUCED WITHOUT WRITTEN AUTHORITY FROM ROTH ARCHITECTS PTY LTD.

WWW.ROTH.COM.AU NOMINATED ARCHITECT - ALEX ROTH. NSW REG 7276 P/ 02 9327 3577 M/ 0404 466 364 E / ALEX@ROTH.COM.AU 1/80 QUEEN STREET WOOLLAHRA 2025 / PO BOX 386 WOOLLAHRA 1350

# DA.13 (M) SIDE ELEVATION

THIND PARK