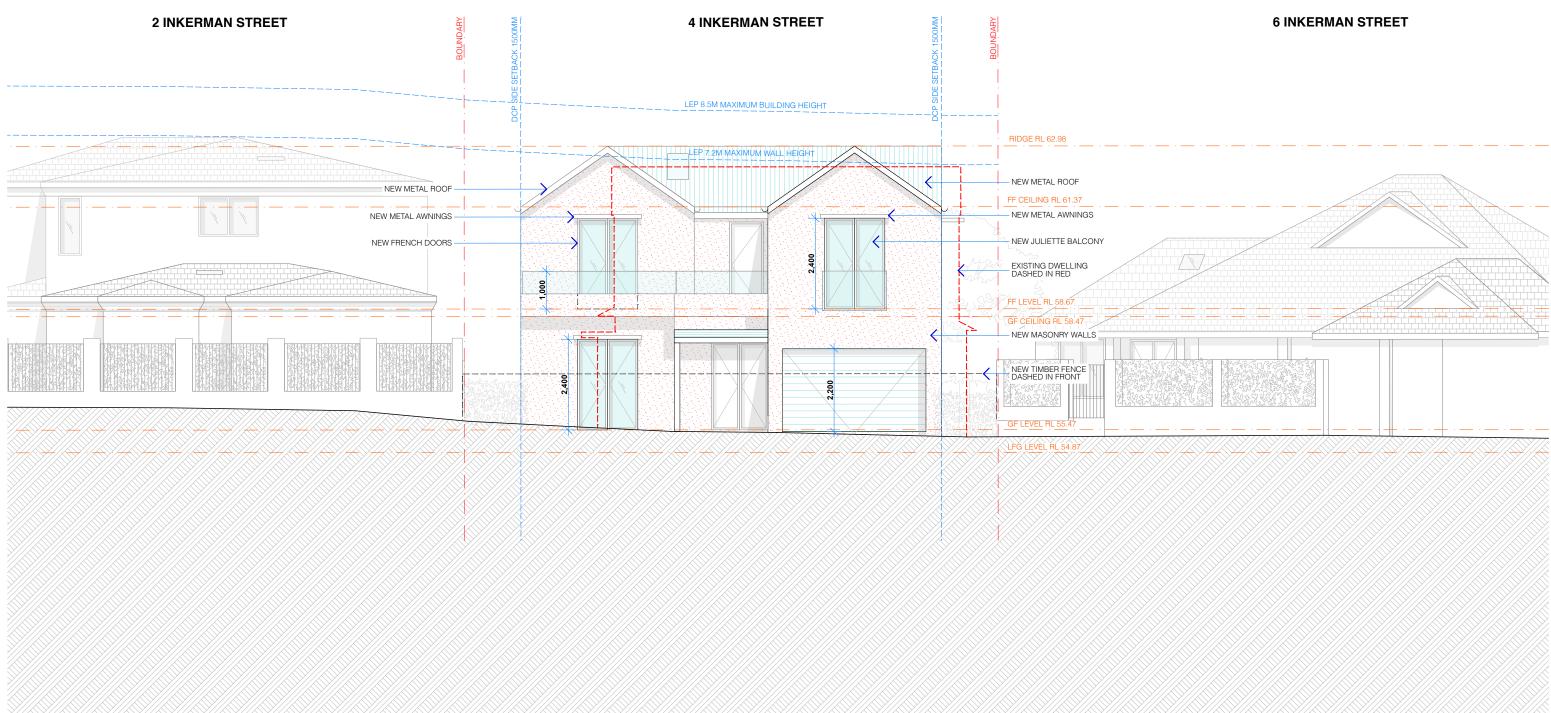

### **FRONT ELEVATION. 1:100**

AMENDMENTS M - REVISED DA DRAWINGS

VERIFY ALL DIMENSIONS ON SITE PRIOR TO COMMENCEMENT OF WORK. DO NOT SCALE OFF DRAWINGS. ANY DISCREPANCIES ARE TO BE BROUGHT TO THE ATTENTION OF ROTH ARCHITECTS PTY LTD PRIOR TO THE COMMENCEMENT OF WORK. THIS DRAWING IS THE COPYRIGHT AND THE PROPERTY OF ROTH ARCHITECTS PTY LTD AND MUST NOT BE REPRODUCED WITHOUT WRITTEN AUTHORITY FROM ROTH ARCHITECTS PTY LTD.

WWW.ROTH.COM.AU NOMINATED ARCHITECT - ALEX ROTH. NSW REG 7276 P/ 02 9327 3577 M/ 0404 466 364 E / ALEX@ROTH.COM.AU 1/80 QUEEN STREET WOOLLAHRA 2025 / PO BOX 386 WOOLLAHRA 1350

# DA.12 (M) **FRONT ELEVATION**

THIND PARK

CHECKED BY AGR / DRAWN BY LR