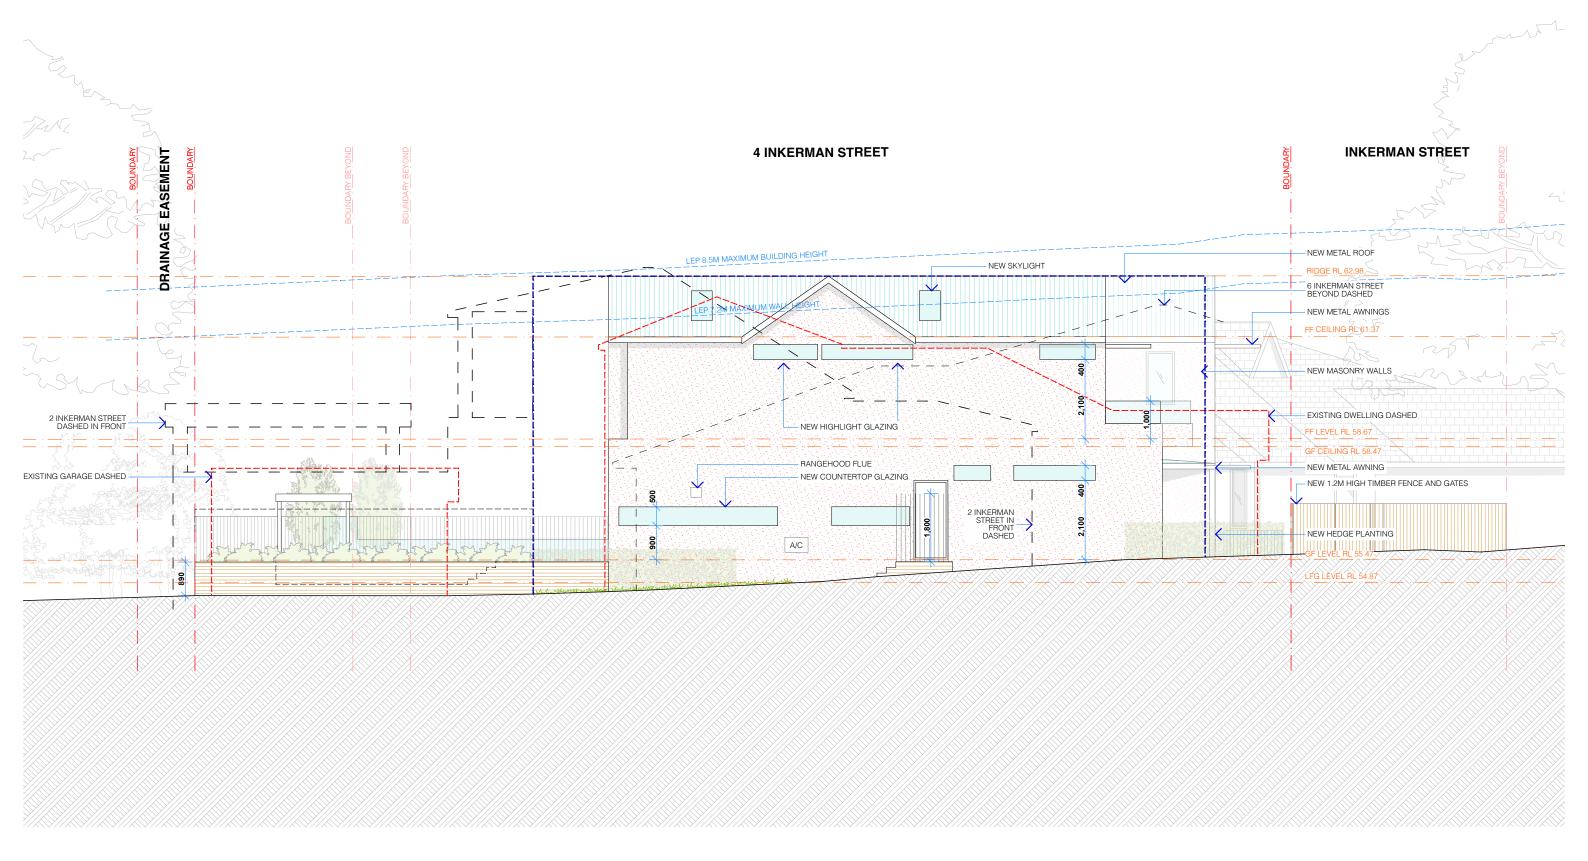

# SIDE (SOUTH) ELEVATION SCALE 1:100

### **PROJECT DETAILS**

NEW DWELLING AND ASSOCIATED LANDSCAPING JEHAN THIND AND LAURA PARK **4 INKERMAN STREET MOSMAN NSW 2088** LOT A DP 966029

### SIDE ELEVATION. 1:100

AMENDMENTS M - REVISED DA DRAWINGS

VERIFY ALL DIMENSIONS ON SITE PRIOR TO COMMENCEMENT OF WORK. DO NOT SCALE OFF DRAWINGS. ANY DISCREPANCIES ARE TO BE BROUGHT TO THE ATTENTION OF ROTH ARCHITECTS PTY LTD PRIOR TO THE COMMENCEMENT OF WORK. THIS DRAWING IS THE COPYRIGHT AND THE PROPERTY OF ROTH ARCHITECTS PTY LTD AND MUST NOT BE REPRODUCED WITHOUT WRITTEN AUTHORITY FROM ROTH ARCHITECTS PTY LTD.

WWW.ROTH.COM.AU NOMINATED ARCHITECT - ALEX ROTH. NSW REG 7276 P/ 02 9327 3577 M/ 0404 466 364 E / ALEX@ROTH.COM.AU 1/80 QUEEN STREET WOOLLAHRA 2025 / PO BOX 386 WOOLLAHRA 1350

# **DA.14 (M)** SIDE ELEVATION

THIND PARK