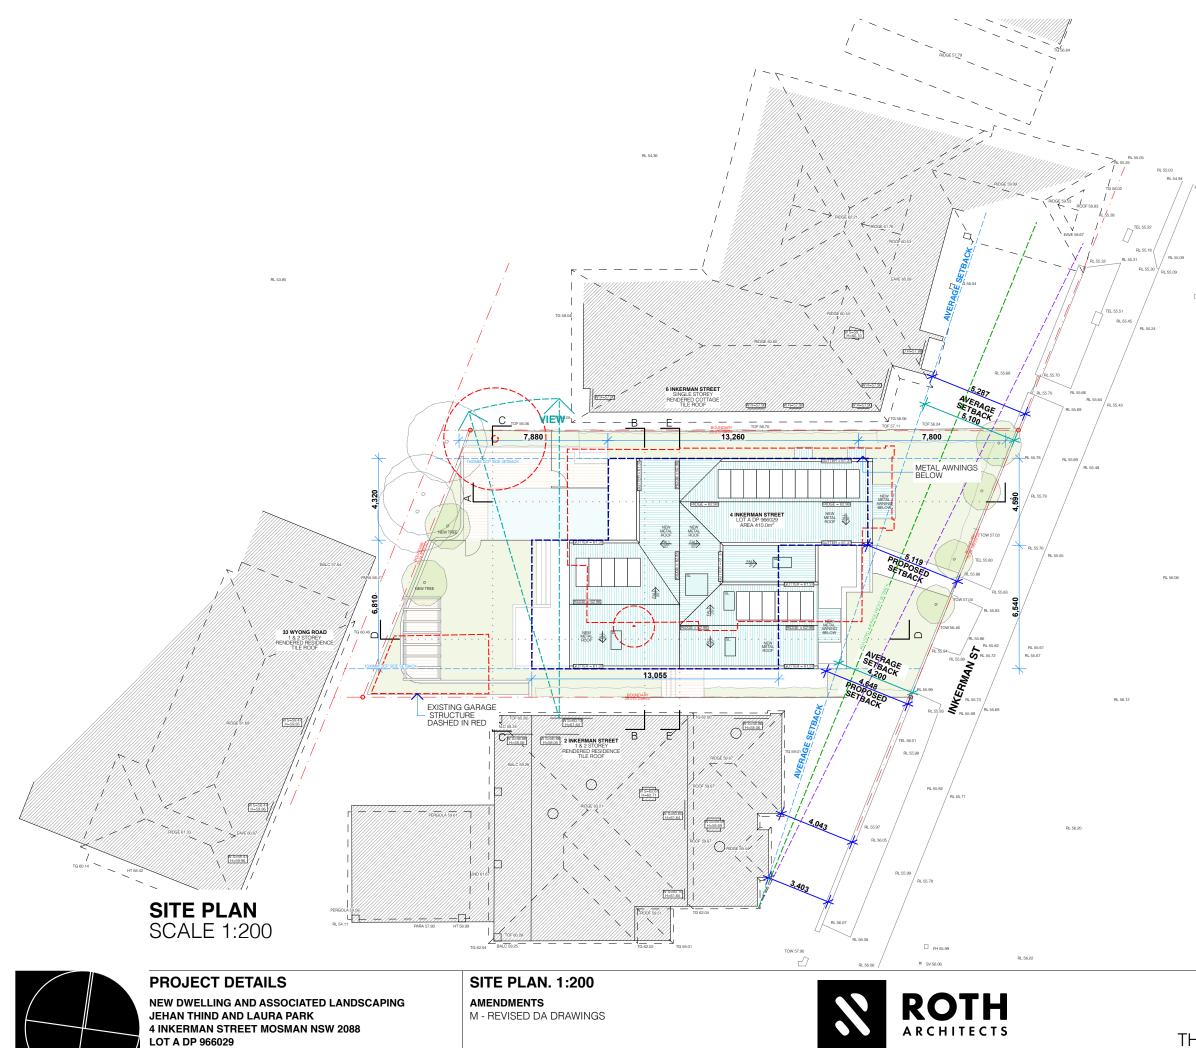

#### □ FH 55.41

RL 55.78

RL 56.00

BL 56 28

RL 56.34

THIND PARK

DA.02 (M)

## SITE PLAN

13/8/21

CHECKED BY AGR / DRAWN BY LR

1:200 @ A3

NEW DWELLING AND ASSOCIATED LANDSCAPING JEHAN THIND AND LAURA PARK **4 INKERMAN STREET MOSMAN NSW 2088** LOT A DP 966029