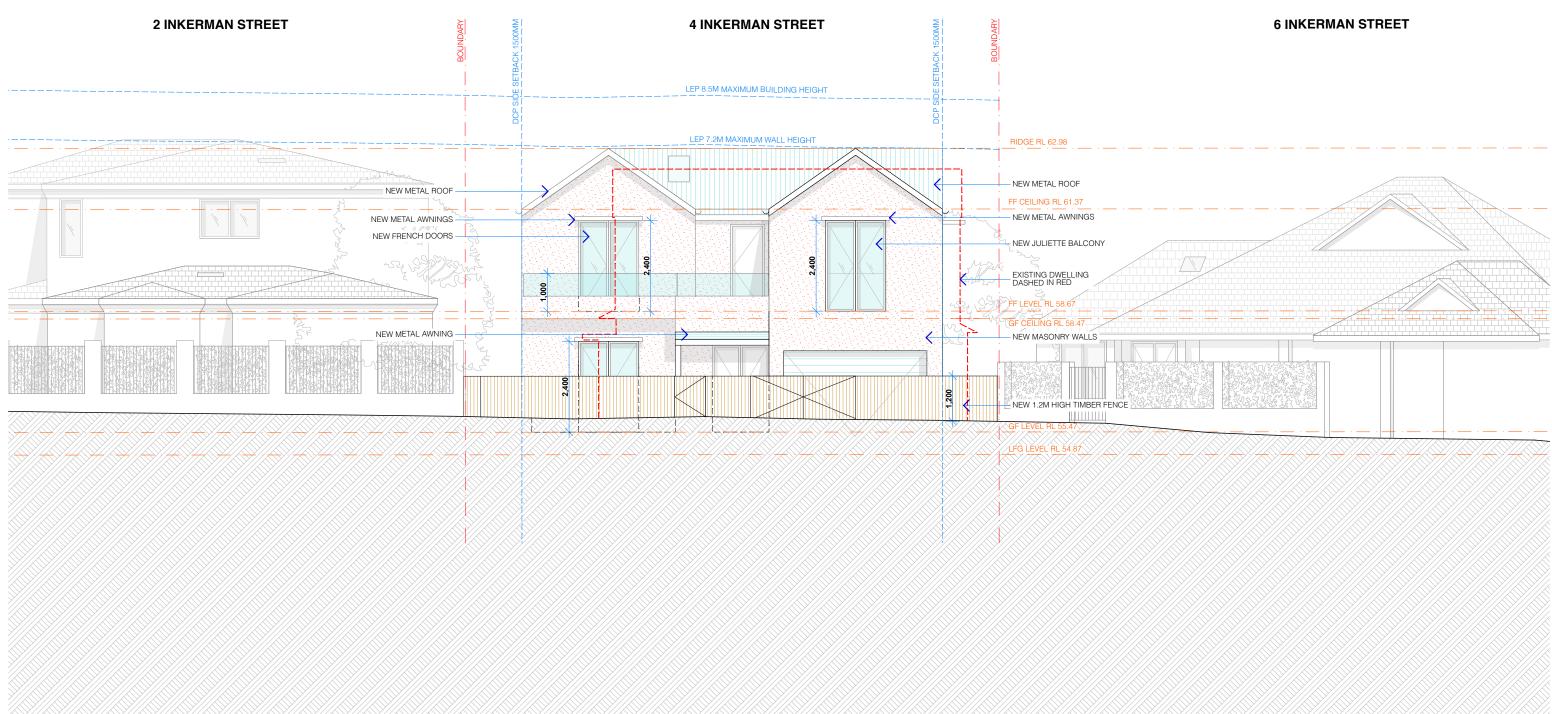

### **STREET ELEVATION. 1:100**

AMENDMENTS M - REVISED DA DRAWINGS

VERIFY ALL DIMENSIONS ON SITE PRIOR TO COMMENCEMENT OF WORK. DO NOT SCALE OFF DRAWINGS. ANY DISCREPANCIES ARE TO BE BROUGHT TO THE ATTENTION OF ROTH ARCHITECTS PTY LTD PRIOR TO THE COMMENCEMENT OF WORK. THIS DRAWING IS THE COPYRIGHT AND THE PROPERTY OF ROTH ARCHITECTS PTY LTD AND MUST NOT BE REPRODUCED WITHOUT WRITTEN AUTHORITY FROM ROTH ARCHITECTS PTY LTD.

WWW.ROTH.COM.AU NOMINATED ARCHITECT - ALEX ROTH. NSW REG 7276 P/ 02 9327 3577 M/ 0404 466 364 E / ALEX@ROTH.COM.AU 1/80 QUEEN STREET WOOLLAHRA 2025 / PO BOX 386 WOOLLAHRA 1350

# DA.11 (M) **STREET ELEVATION**

### THIND PARK

CHECKED BY AGR / DRAWN BY LR

NEW DWELLING AND ASSOCIATED LANDSCAPING JEHAN THIND AND LAURA PARK **4 INKERMAN STREET MOSMAN NSW 2088** LOT A DP 966029